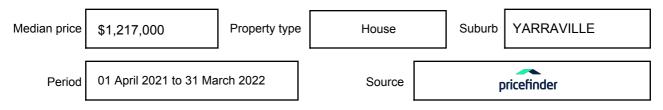

e expressed as a single price, or as a price range with the difference between the upper and lower amounts not more than 10% of the lower amount.

This Statement of Information must be provided to a prospective buyer within two business days of a request and displayed at any open for inspection for the property for sale.

It is recommended that the address of the property being offered for sale be checked at

services.land.vic.gov.au/landchannel/content/addressSearch before being entered in this Statement of Information.

## Property offered for sale

Address Including suburb and postcode

1 FAIRLIE STREET, YARRAVILLE, VIC 3013

## Indicative selling price

For the meaning of this price see consumer.vic.gov.au/underquoting

Price Range:

\$3,000,000 to \$3,300,000

#### Median sale price



#### **Comparable property sales**

The estate agent or agent's representative reasonably believes that fewer than three comparable properties were sold within two kilometres of the property for sale in the last six months.